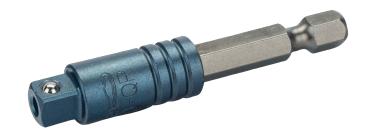

## K6660-QR

1/4" Hex Drive to 1/4" Socket Adaptor with Quick Release 60 mm

## PRODUCT DETAILS

- Adaptor for machine used nut driver sockets
- 1/4" external square
- With friction ball; for regular nut driver
- With quick release system for easy and safe locking of the bits
- 1/4" hexagon drive, suitable for power tools with DIN 3126, ISO 1173, style E 6.3
- Suitable for DIN 3120, ISO 1174, style F 6.3
- Packed individually in a blister card