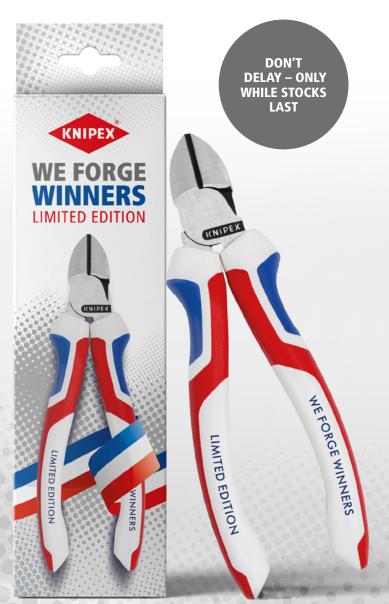

# WE FORGE WINNERS

### LIMITED EDITION

The perfect companion – limited collector's edition diagonal cutter with comfort handles in the special colours white, red and blue.

A rare opportunity for tool fans — the indestructible diagonal cutter featuring three sporty colours. The tool comes in elegant promotional packaging and delivers high quality, durability and a long service life. The diagonal cutter with longer cutting edge cleanly cuts soft and hard wire with its induction-hardened precision cutting edges and performs its job reliably even in confined areas due to the slim head shape. The comfort handles made of three components provide added ergonomics — with two KNIPEXtend interfaces for a tether attachment point or optional colour coding.