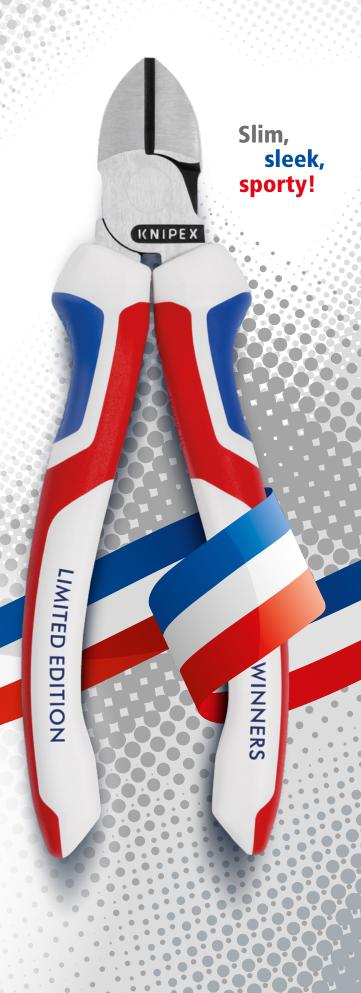

### LIMITED EDITION

The perfect companion – limited collector's edition diagonal cutter with comfort handles in the special colours white, red and blue.

A rare opportunity for tool fans — the indestructible diagonal cutter featuring three sporty colours. The tool comes in elegant promotional packaging and delivers high quality, durability and a long service life. The diagonal cutter with longer cutting edge cleanly cuts soft and hard wire with its induction-hardened precision cutting edges and performs its job reliably even in confined areas due to the slim head shape. The comfort handles made of three components provide added ergonomics — with two KNIPEXtend interfaces for a tether attachment point or optional colour coding.

## LIMITED EDITION IN EXCLUSIVE PROMOTIONAL PACKAGING

- Comfort handles: three ergonomic components, expandable using KNIPEXtend interfaces
- Extended cutting edge: 160 mm length
- Precision cutting edges: for soft wire up to Ø 4 mm, for medium-hard wire up to Ø 3 mm and for hard wire up to Ø 2 mm
- Clean cutting: suitable for thin copper wire, even with the cutting edge tips
- High quality and precision: vanadium electric steel, forged, multistage oil-hardened
- Robust and durable: cutting edges additionally induction-hardened, hardness approx. 62 HRC
- Slim head shape: also suitable for use in hard-to-reach work areas