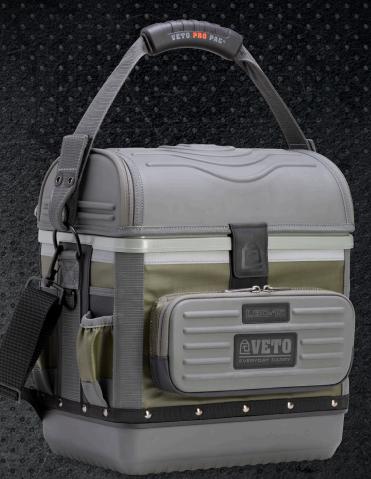

## **Large Lunchbox Cooler with Expanded Storage**

- HOLDS UP TO 12 120Z LONG NECK BOTTLES, 12 - 160Z CANS, OR 16 - 120Z CANS
- ZIPPERLESS AIR-TIGHT ACCESS WITH MAGNETIC LATCH
- 300IN<sup>3</sup> / 5 LITERS OF ADDTIONAL DRY STORAGE IN LID
- **6 EXTERIOR POCKETS**
- INJECTION MOLDED REMOVABLE LINER
- RIGID FOAM INSULATION
- REMOVABLE DRY STORAGE TRAY OR DRAWER
- ZIPPERED EXTERIOR POCKET
- REMOVABLE CARRYING HANDLE & SHOULDER STRAP
- REFLECTIVE ACCENTS FOR SAFETY
- WATERPROOF POLYPROPYLENE, OVER-MOLDED BASE WITH NON-MARKING TPR
- 5-YEAR LIMITED WARRANTY