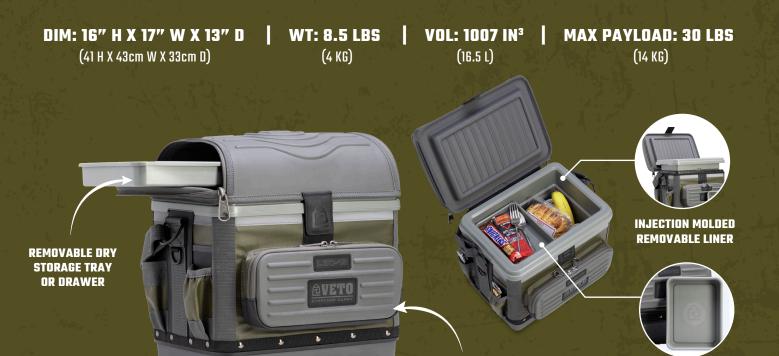

## **Large Lunchbox Cooler with Expanded Storage**

- HOLDS UP TO 12 120Z LONG NECK BOTTLES, 12 - 160Z CANS, OR 16 - 120Z CANS
- ZIPPERLESS AIR-TIGHT ACCESS WITH MAGNETIC LATCH
- 300IN<sup>3</sup> / 5 LITERS OF ADDTIONAL DRY STORAGE IN LID
- **6 EXTERIOR POCKETS**
- INJECTION MOLDED REMOVABLE LINER
- RIGID FOAM INSULATION
- REMOVABLE DRY STORAGE TRAY OR DRAWER
- ZIPPERED EXTERIOR POCKET
- REMOVABLE CARRYING HANDLE & SHOULDER STRAP
- REFLECTIVE ACCENTS FOR SAFETY
- WATERPROOF POLYPROPYLENE, OVER-MOLDED BASE WITH NON-MARKING TPR
- 5-YEAR LIMITED WARRANTY

ZIPPERED EXTERIOR

POCKET

**CUSTOMIZABLE** 

INTERIOR