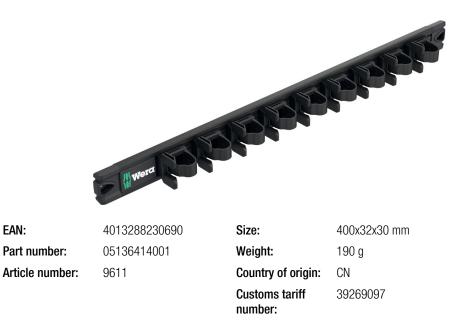

# Accessories

EAN:

- The clips hold the tools perfectly
- With its strong magnet, the rail holds securely to metal surfaces. It can also be bolted to the wall.

Empty magnetic rail. For up to 9 Kraftform screwdrivers. The clips ensure perfect hold und easy access to the tools. With its strong magnet, the rail holds securely to metal surfaces. The rail can also be bolted to the wall.

# 9611 Magnetic rail for up to 9 Kraftform screwdrivers, empty, 30 x 400 mm

No image available

The rail can also be bolted to the

The high-quality aluminium magnetic rail offers space for up to 9 Kraftform screwdrivers. The clamping springs hold the tools securely.