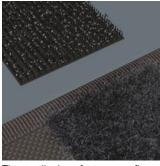

Flexible thanks to hook and loop fastener strips

The textile box features a fleece zone at the back. Using the provided self-adhesive hook and loop fastener strips, the textile box can be attached to the Wera 2go components. Or to the wall, shelf or workshop trolley.