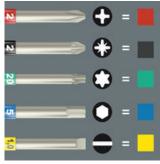

## "Take it easy" tool finder

"Take it easy" tool finder with colour coding according to profiles and size stamp - for simple and rapid accessing of the required tool.

Storage and transport in a robust and compact textile roll bag, so the tool is always close at hand.