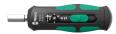

Series 7500 Kraftform Safe-Torque Speed Torque Screwdrivers -

- Bicycle tool set
- Torque screwdriver with quick torque adjustment
- Easy and quick torque setting
- Fixed position (Torque Lock) for unlimited tightening and loosening moments
- Secure slip-over torque function for clockwise/anti-clockwise torque-control
- Quick and easy setting of the selectable tightening torques (2.0; 3.0; 4.0; 5.0; 6.0 Nm)
- For bits with 1/4" external hexagon drive, also suitable for socket wrench inserts via adapter ideal for bike operations
- Take it easy tool finder: colour coding according to profile and size

Series 7500 Kraftform Safe-Torque Speed Torque Screwdrivers -

Five selectable tightening torques

Torque screwdriver with quick torque adjustment

Five selectable tightening torques (2.0; 3.0; 4.0; 5.0; 6.0 Nm) and one fixed position (Torque Lock) for unlimited tightening and loosening moments.

Simple setting

Easy setting of the selectable

tightening torques.

**Excess-load signal** 

Distinctly audible and noticeable excess-load signal when the preset torque is reached.

Series 7500 Kraftform Safe-Torque Speed Torque Screwdrivers -