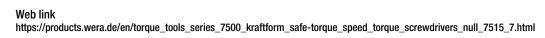

Storage and transport

## "Take it easy" tool finder

"Take it easy" tool finder with colour coding according to profiles and size stamp - for simple and rapid accessing of the required tool.

Storage and transport in a robust and compact textile roll bag, so the tool is always close at hand.

Flexible thanks to hook and loop fastener strips

The textile box features a fleece zone at the back. Using the provided self-adhesive hook and loop fastener strips, the textile box can be attached to the Wera 2go components. Or to the wall, shelf or workshop trolley.

Set contents:

**7515 Kraftform Safe-Torque Speed Torque screwdriver, 2-6 Nm, 1/4" x 2.0 Nm x 3.0 Nm x 4.0 Nm x 5.0 Nm x 6.0 Nm x 147.5 mm** 05075815001 1x 1/4" x 2.0 Nm x 3.0 Nm x 4.0 Nm x 5.0 Nm x 6.0 Nm x 147.5 mm