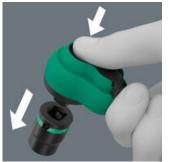

#### **Ball lock**

The ball lock ensures sockets and accessories fit securely, providing increased safety during operation. A short press on the release button allows the tool to be changed quickly.

The plastic sleeve makes working comfortable and safe even at low temperatures.