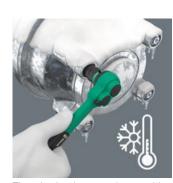

#### **Ball lock**

The ball lock ensures sockets and accessories fit securely, providing increased safety during operation. A short press on the release button allows the tool to be changed quickly.

The plastic sleeve makes working comfortable and safe even at low temperatures.