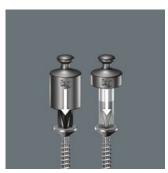

## Lasertip prevents slipping out

It happens time and time again that the tip slips out of the screw head when screwdriving, sometimes damaging valuable surfaces or even causing injury. The tips of the Wera Lasertip screwdrivers are microscopically roughened by means of a laser. This rough surface literally "bites" itself firmly into the screw head. Slipping out becomes a thing of the past.

#### Lasertip

A precisely-focused laser creates a sharp-edged surface structure. Wera Lasertip "bites" itself into the screw head and prevents any slips out of the recess. It is available for screwdrivers for slotted, Phillips and Pozidriv screws.

## Reduced contact pressure

Wera Lasertip reduces the contact pressure required and enhances force transfer - meaning less screwdriving effort is required. Screwdriving becomes safer and easier.