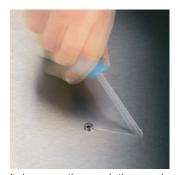

## Lasertip prevents slipping out

It happens time and time again that the tip slips out of the screw head when screwdriving, sometimes damaging valuable surfaces or even causing injury. The tips of the Wera Lasertip screwdrivers are microscopically roughened by means of a laser. This rough surface literally "bites" itself firmly into the screw head. Slipping out becomes a thing of the past.

#### Lasertip

A precisely-focused laser creates a sharp-edged surface structure. Wera Lasertip "bites" itself into the screw head and prevents any slips out of the recess. It is available for screwdrivers for slotted, Phillips and Pozidriv screws.

## Reduced contact pressure

Wera Lasertip reduces the contact pressure required and enhances force transfer - meaning less screwdriving effort is required. Screwdriving becomes safer and easier.