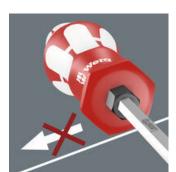

## Lasertip prevents slipping out

It happens time and time again that the tip slips out of the screw head when screwdriving, sometimes damaging valuable surfaces or even causing injury. The tips of the Wera Lasertip screwdrivers are microscopically roughened by means of a laser. This rough surface literally "bites" itself firmly into the screw head. Slipping out becomes a thing of the past.

## Reduced contact pressure

Wera Lasertip reduces the contact pressure required and enhances force transfer - meaning less screwdriving effort is required. Screwdriving becomes safer and easier.