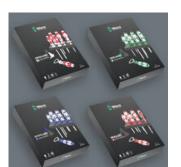

#### **Kraftform Sports Editions 2023**

Part number:05347821001Weight:788 gArticle number:Kraftform Sports EditionCountry of origin:CZ

Wales

Customs tariff 82054000

number:

• Each Kraftform Plus handle is stamped with the iconic Welsh Dragon

Introducing our new, limited-edition Wales screwdriver set! Wearing the Red Dragon of Cadwaladr stamp, the dragon guides the way. Sporting a proud red & white jersey, each turn of the screw becomes a testament to Welsh spirit.

# **Sports Edition Sets**

Sports Edition Sets, adorning each countries representative jersey and unique handle stamp. One of four, in the collection, covering England, Ireland, Scotland, Wales.

# Kraftform Sports Edition Wales, 8 pieces

### **Kraftform Sports Editions 2023**

Set contents:

350 SK PH Screwdriver for Phillips screws Wales Edition, PH 1 x 80 mm

1x PH 1 x 80 mm 1x PH 2 x 100 mm

355 SK PZ Screwdriver for Pozidriv screws Wales Edition, PZ 1 x 80 mm