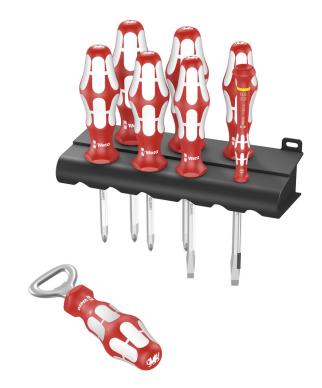

# Kraftform Sports Edition Wales, 8 pieces

### **Kraftform Sports Editions 2023**

Set contents:

350 SK PH Screwdriver for Phillips screws Wales Edition, PH 1 x 80 mm

1x PH 1 x 80 mm 1x PH 2 x 100 mm

355 SK PZ Screwdriver for Pozidriv screws Wales Edition, PZ 1 x 80 mm

1x PZ 1 x 80 mm 1x PZ 2 x 100 mm

334 SK Screwdriver for slotted screws Wales Edition, 0.8 x 4 x 90 mm

1x 0.8 x 4 x 90 mm 1x 1 x 5.5 x 100 mm

2035 Screwdriver for slotted screws for electronic applications Wales Edition, 0.50 x 3 x 80 mm

1x 0.50 x 3 x 80 mm

Bottle opener Wales Edition, 148

1x 148

Web link

 $https://products.wera.de/en/kraftform\_sports\_editions\_2023\_kraftform\_sports\_edition\_wales.html$