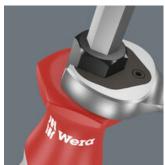

# Hexagonal blade and bolster

Greater torque can be transferred by fitting an open-jaw or ring spanner over the integrated hex bolster.

# Non-roll feature

The hexagonal non-roll feature prevents any rolling away at the workplace.