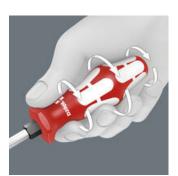

#### Prevents hand injuries

The outstanding design of the Kraftform handle that fits perfectly into the hand prevents hand injuries such as blisters and calluses.