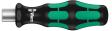

With useful bike tools (chain riveter und chain fastener) to repair bike chains.

Premium bitholding screwdriver with Kraftform Plus handle for comfortable ergonomic screwdriving. Bit ratchet for quick working when screwdriving with a machine or conventional hand tool is not possible due to space constraints. Rapid reversing from clockwise to anti-clockwise rotation and vice versa via the reversing lever. The knurling on the ratchet head allows for quick rotation (with the thumb). Easiest operation, even with just one hand. Ergonomic ratchet head/lever: Kraftform geometry with perfectly shaped contact surfaces for the fingers. The direct bit mounting in the ratchet head provides small tool design for low working heights. Small return angle of 6° for precise working. Robust drop-forged solid steel design. Torques of over 65 Nm. The Rapidaptor bitholding screwdriver with fast-rotating sleeve: Can be used as an extension, for lightning-fast bit changes for even very small bit sizes with just one hand and without any extra tools.

Set contents:

8001 A Bit Ratchet 1/4", 1/4" x 87 mm

1x 1/4" x 87 mm

813 Bitholding screwdriver, 1/4" x 78 mm

05051274001

1x 1/4" x 78 mm

3899/4/1 Universal holder, stainless steel, 1/4" x 100 mm

1x 1/4" x 100 mm