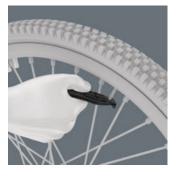

With the glass fibre reinforced plastic tyre levers, the tyres can be safely levered off the rim without damaging the rim. One tyre jack with valve ejector, one tyre jack with ¼" bit mounting.

# The 9502 tyre lever with bit mounting

The 1/4" hexagon mounting in the 9502 tyre lever allows mounting of a 1/4" bit. In this way, light screw connections can be conducted.

## The 9503 tyre lever

The 9503 tyre lever can be used as a valve ejector for Sclaverand (French) valves and as a bleeder valve for car valves.