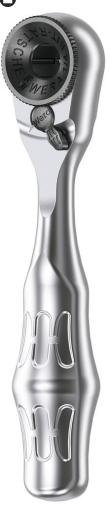

With useful bike tools (chain riveter und chain fastener) to repair bike chains.

Premium bitholding screwdriver with Kraftform Plus handle for comfortable ergonomic screwdriving. Bit ratchet for quick working when screwdriving with a machine or conventional hand tool is not possible due to space constraints. Rapid reversing from clockwise to anti-clockwise rotation and vice versa via the reversing lever. The knurling on the ratchet head allows for quick rotation (with the thumb). Easiest operation, even with just one hand. Ergonomic ratchet head/lever: Kraftform geometry with perfectly shaped contact surfaces for the fingers. The direct bit mounting in the ratchet head provides small tool design for low working heights. Small return angle of 6° for precise working. Robust drop-forged solid steel design. Torques of over 65 Nm. The Rapidaptor bitholding screwdriver with fast-rotating sleeve: Can be used as an extension, for lightning-fast bit changes for even very small bit sizes with just one hand and without any extra tools.

Zyklop sockets with colour coding by size as well as size stamping - to help you find the required socket quickly and easily. Slip-proof thanks to the knurling at the rear end for easy handling even with oily hands. With ball stop groove. For external hexagon screws and bolts. Made of dull-chromed chrome-vanadium.

With the included chain tool, chains can be loosened and reconnected; ideal for opening and closing bicycle chains. Suitable for single-speed chains up to 12-speed.

High working speeds can be attained with the Zyklop Mini bit ratchet. The thumb wheel is important, enabling more rapid screwdriving, and the lever of the Zyklop Mini only needs to be used for the final tightening of the screw.

## Simple direction change

Simple switching between left/right operations.