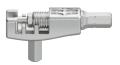

With the included chain tool, chains can be loosened and reconnected; ideal for opening and closing bicycle chains. Suitable for single-speed chains up to 12-speed.

High working speeds can be attained with the Zyklop Mini bit ratchet. The thumb wheel is important, enabling more rapid screwdriving, and the lever of the Zyklop Mini only needs to be used for the final tightening of the screw.

## Simple direction change

Simple switching between left/right operations.