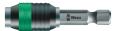

889/4/1 K Rapidaptor Universal Bit Holder, 1/4" x 50 mm

05052502001

1x 1/4" x 50 mm

Web link

 $https://products.wera.de/en/tools\_by\_trade\_tool\_sets\_for\_bicycles\_and\_e-bikes\_bicycle\_set\_3\_a.html$ 