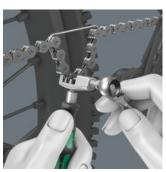

### Chain tools

With the included chain tool, chains can be loosened and reconnected; ideal for opening and closing bicycle chains. Suitable for single-speed chains up to 12-speed.

High working speeds can be attained with the Zyklop Mini bit ratchet. The thumb wheel is important, enabling more rapid screwdriving, and the lever of the Zyklop Mini only needs to be used for the final tightening of the screw.