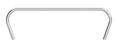

With the glass fibre reinforced plastic tyre levers, the tyres can be safely levered off the rim without damaging the rim. One tyre jack with valve ejector, one tyre jack with ¼" bit mounting.

# The 9502 tyre lever with bit mounting

The 1/4" hexagon mounting in the 9502 tyre lever allows mounting of a 1/4" bit. In this way, light screw connections can be conducted.

## The 9503 tyre lever

The 9503 tyre lever can be used as a valve ejector for Sclaverand (French) valves and as a bleeder valve for car valves.