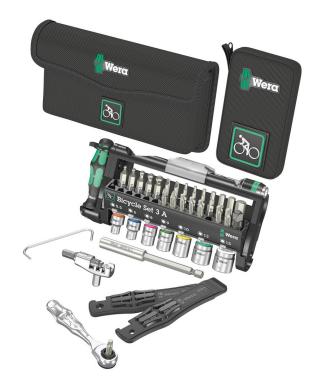

Part number: 05004183001 Weight: 750 g Article number: Bicycle Set 3 A Country of origin: CZ

> **Customs tariff** 82079030

number:

- Compact 38-piece bike tool set in a pouch for the workshop and on tour
- With a small soft pouch to take individual tools with you
- Including chain riveter and chain fastener with exchangeable rivet pin for opening and closing bicycle chains. Suitable for single-speed chains up to 12-speed
- Tools for the most popular screw profiles on road bikes, mountain bikes and e-bikes
- Including two tyre levers with additional functions

Bike tools set with ratchet, bits, sockets and a bitholding screwdriver in the smallest of spaces. Perfect as a universal companion for a multitude of screwdriving applications. An added extra: The set comes with two bags - a larger pouch for the complete tool set and a small soft pouch to store the tools safely in your shirt pocket when you are on the go. The soft pouch has additional loops for holding  $CO_2$  cartridges (the cartridges are not included).

#### The Bicycle Set 3 a

#### Rapid screwdriving

The Bicycle Set 3 a

The Bicycle Set 3 A is the practical assortment for independently carrying out assembly work and repairs on road bikes, mountain bikes and e-bikes. Particularly practical: one small case with zip to take individual tools with you in your jersey pocket. Less weight on bike tours.

Set contents:

8001 A Bit Ratchet 1/4", 1/4" x 87 mm

1x 1/4" x 87 mm

813 Bitholding screwdriver, 1/4" x 78 mm

05051274001

1x 1/4" x 78 mm

3899/4/1 Universal holder, stainless steel, 1/4" x 100 mm

1x 1/4" x 100 mm