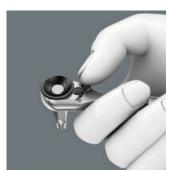

With useful bike tools (chain riveter und chain fastener) to repair bike chains.

Premium bitholding screwdriver with Kraftform Plus handle for comfortable ergonomic screwdriving. Bit ratchet for quick working when screwdriving with a machine or conventional hand tool is not possible due to space constraints. Rapid reversing from clockwise to anti-clockwise rotation and vice versa via the reversing lever. The knurling on the ratchet head allows for quick rotation (with the thumb). Easiest operation, even with just one hand. Ergonomic ratchet head/lever: Kraftform geometry with perfectly shaped contact surfaces for the fingers. The direct bit mounting in the ratchet head provides small tool design for low working heights. Small return angle of 6° for precise working. Robust drop-forged solid steel design. Torques of over 65 Nm. The Rapidaptor bitholding screwdriver with fast-rotating sleeve: Can be used as an extension, for lightning-fast bit changes for even very small bit sizes with just one hand and without any extra tools.

With the included chain tool, chains can be loosened and reconnected; ideal for opening and closing bicycle chains. Suitable for single-speed chains up to 12-speed.

High working speeds can be attained with the Zyklop Mini bit ratchet. The thumb wheel is important, enabling more rapid screwdriving, and the lever of the Zyklop Mini only needs to be used for the final tightening of the screw.