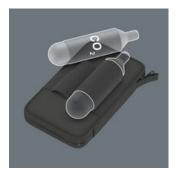

Bike tools set with ratchet, bits, sockets and a bitholding screwdriver in the smallest of spaces. Perfect as a universal companion for a multitude of screwdriving applications. An added extra: The set comes with two bags - a larger pouch for the complete tool set and a small soft pouch to store the tools safely in your shirt pocket when you are on the go. The soft pouch has additional loops for holding  $CO_2$  cartridges (the cartridges are not included).

## Soft pouch

The textile pouch fits perfectly into jersey pockets and is, therefore, also ideal for racing cyclists without panniers or saddle bags. On the back, there are also two convenient loops for CO<sub>2</sub> cartridges.