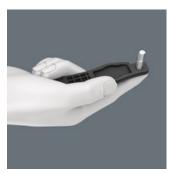

## Soft pouch

The textile pouch fits perfectly into jersey pockets and is, therefore, also ideal for racing cyclists without panniers or saddle bags. On the back, there are also two convenient loops for CO<sub>2</sub> cartridges.