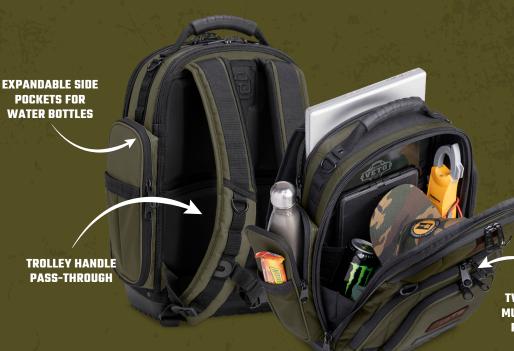

## Large Everyday Carry Backpack

- OPTIMIZED STORAGE FOR EVERYDAY CARRY
- 36 INTERIOR & EXTERIOR POCKETS
- EXPANDABLE SIDE POCKETS FOR WATER BOTTLES
- SEPARATE PADDED LAPTOP COMPARTMENT WITH TABLET SLEEVE
- MULTIPLE D-RING LASHING POINTS AND MOLLE LOOPS
- TROLLEY HANDLE PASS-THROUGH
- OVER-MOLDED HAUL HANDLE
- INJECTION MOLDED POLYPROPYLENE WATERPROOF BASE
- CAN ACCOMMODATE 15" LAPTOPS AND SOME 17" LAPTOPS
   (MANUFACTURERS HAVE DIFFERENT DIMENSIONS FOR 17" LAPTOPS)
- 5-YEAR LIMITED WARRANTY

■ 17" DELL PRECISION 5770

(H: .77IN/1.95CM; W: 14.75IN/27.5CM; D: 9.76IN/24.81CM)

■ MAY NOT FIT THE DELL PRECISION 7780

TWO ZIPPERED POCKETS WITH MULTIPLE INTERNAL ORGANIZER POCKETS & COMPARTMENTS