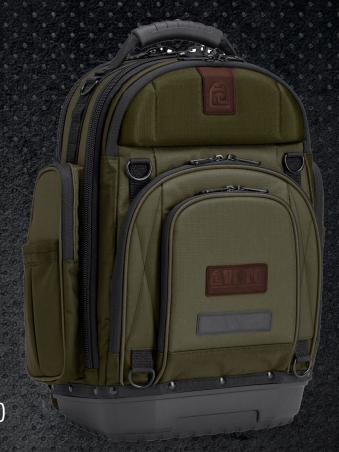

## EDGPAGLGE OLIVE

## Large Everyday Carry Backpack

- OPTIMIZED STORAGE FOR EVERYDAY CARRY
- 36 INTERIOR & EXTERIOR POCKETS
- EXPANDABLE SIDE POCKETS FOR WATER BOTTLES
- SEPARATE PADDED LAPTOP COMPARTMENT WITH TABLET SLEEVE
- MULTIPLE D-RING LASHING POINTS AND MOLLE LOOPS
- TROLLEY HANDLE PASS-THROUGH
- OVER-MOLDED HAUL HANDLE
- INJECTION MOLDED POLYPROPYLENE WATERPROOF BASE
- CAN ACCOMMODATE 15" LAPTOPS AND SOME 17" LAPTOPS
   (MANUFACTURERS HAVE DIFFERENT DIMENSIONS FOR 17" LAPTOPS)
- 5-YEAR LIMITED WARRANTY